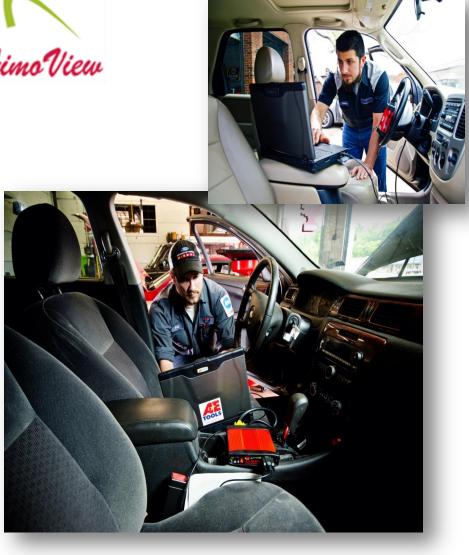

#### AUTOMOTIVE SOLUTIONS

- DURABOOK Solution: SA14
- End Customer: Maverick (EU) &

AE Tools (US)

User Scenario: Rugged computers' design and construction are well suited to a variety of in-vehicle applications with dust, heat, and constantly being moved around to different bays or placed in precarious positions.