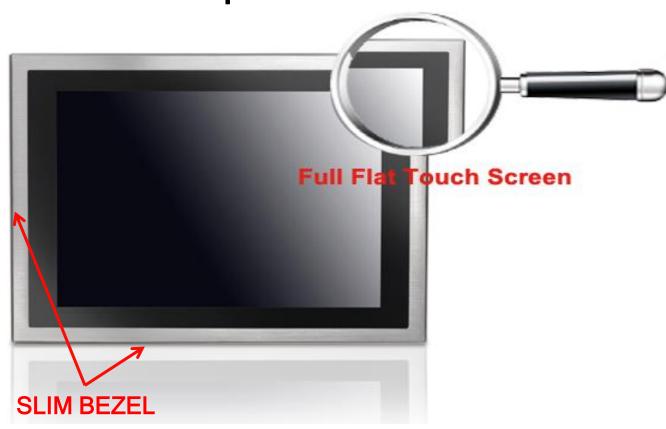

## **Slim & Full Flat Design**

## Full Flat 5 Wire Resistive / P-cap Touch Slim Bezel