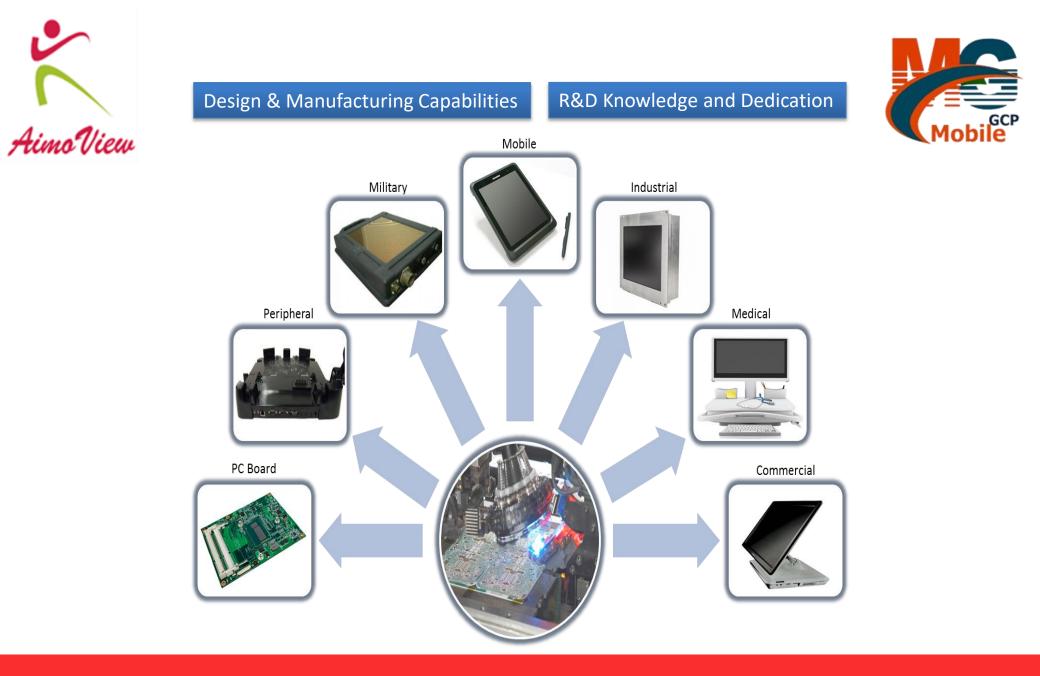

#### AUTOMOTIVE SOLUTIONS

- DURABOOK Solution: SA14
- End Customer: Maverick (EU) &

AE Tools (US)

User Scenario: Rugged computers' design and construction are well suited to a variety of in-vehicle applications with dust, heat, and constantly being moved around to different bays or placed in precarious positions.