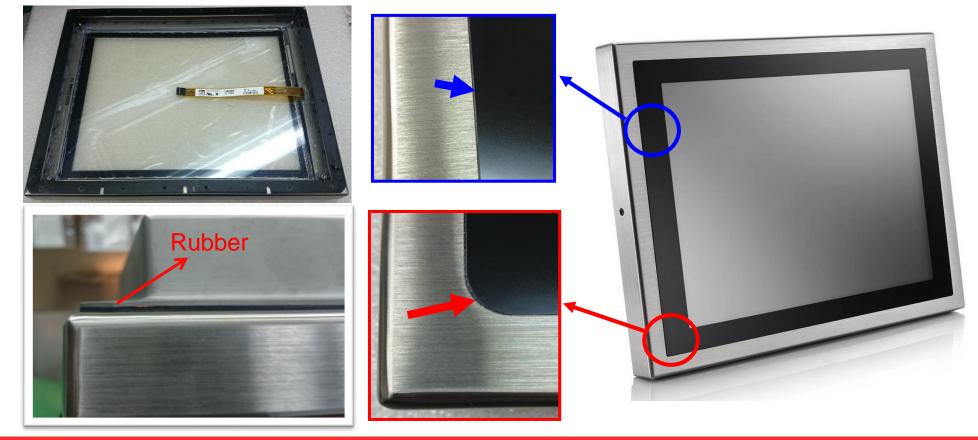

## **Slim & Full Flat Design**

## Full Flat 5 Wire Resistive / P-cap Touch Slim Bezel

## M12 Metal With IP68 Connectors

- Zinc Alloy, Nickel Plated
- Aesthetic
- High Strength

#### IO CONNECTORS TO THE BOTTOM SIDE (EASY TO GET THE EXTERNAL WIRES SMOOTHLY)