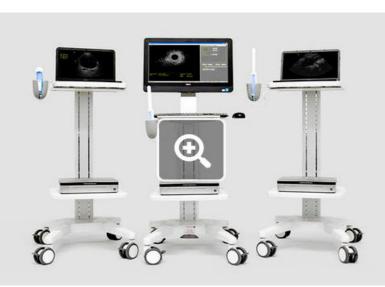

## DICOM Compatible in PC or Tablet with Wasy Calibration

AimoView

Wasy Calibration can display DICOM compatible image on your Tablet or PC