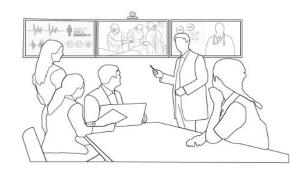

## From my observations of Market trend in Medical Computing industry: TeleMedicine

#### Applications

Surgery Demonstr

Iti-Group Teleconsultation