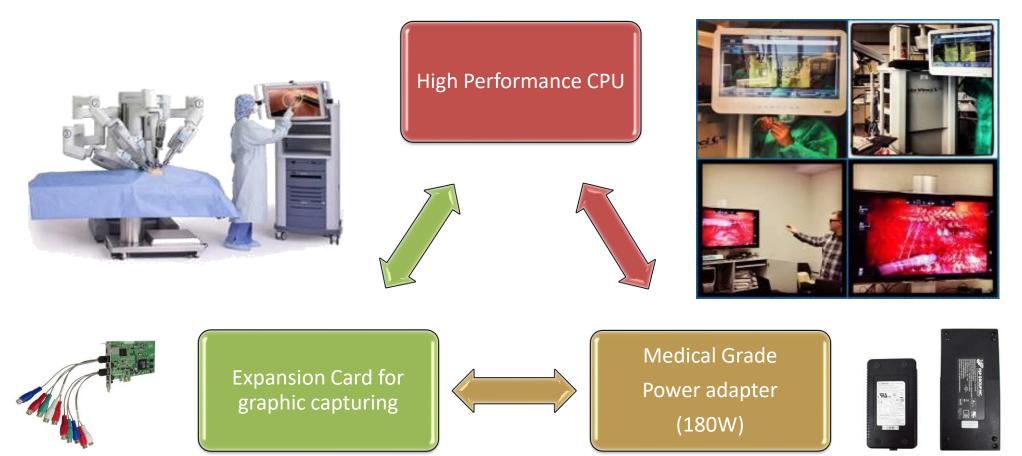

#### Applications

Surgery Demonstr

Iti-Group Teleconsultation

## 2017 and after (III)

**Telemedicine Video Cart** 

## Multiple Video Input Switching

The built-in codex box and video switch card support switching between multiple video sources for increased functionality.