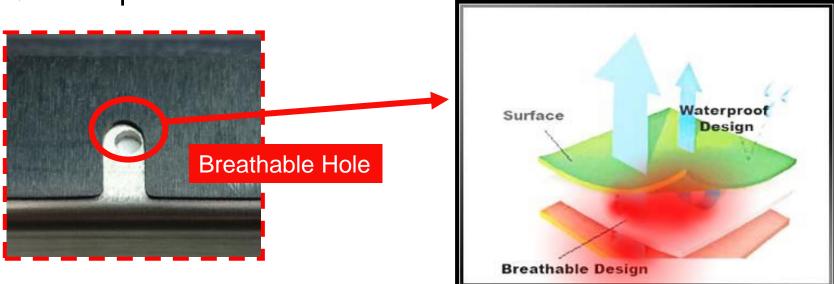

## 100 % Anti-condensation

## Ventilation Film Design

Advantage:

Hot Air Dissipation (Prevent thermal expansion of unit)
 Waterproof