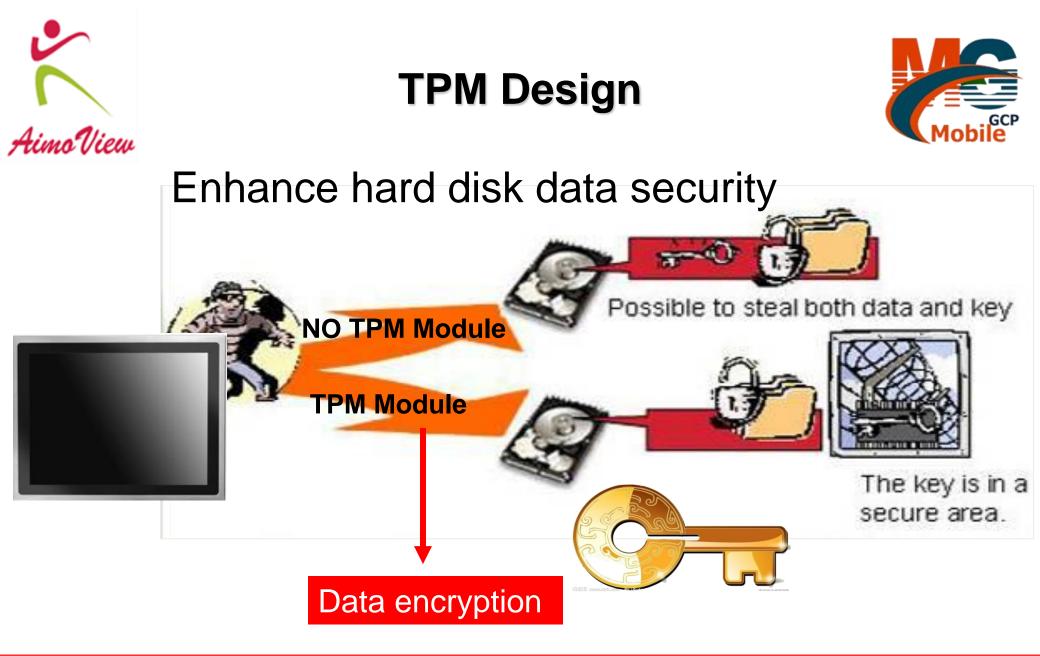

#### **Product Design:**

- ♦ 100% Waterproof Guarantee ◆ 100 % Anti-condensation
- 100% CPU Performance : i-Cooling Thermal Control Slim and Thin
- ◆ M12 metal with IP68 connectors ◆ High Strength Anti-corrosion Housing
- ♦ TPM Design
  ♦ FCC, CE, VCCI Class B