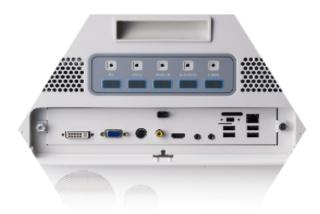

response/medical information management software and reliable connectivity to quick transfer diagnosis records.





#### MILLITARY, DEFENSE

- DURABOOK Solution: TA10
- End Customer: UN & Excalibur Army
- User Scenario: Must be dust, heat and vibration durable.

## DICOM Compatible in PC or Tablet with Wasy Calibration





AimoView







Wasy Calibration can display DICOM compatible image on your Tablet or PC





## **Medical Device Evolution**



### EMG Systems (ELECTROMYOGRAPHY)



Urology



Sierra Summit



Sierra Ascent



STROBOSCOPY



## 2017 and after



## From my observations of Market trend in Medical Computing industry: TeleMedicine









#### Applications







Surgery Demonstr



Iti-Group Teleconsultation



## 2017 and after (III)



**Telemedicine Video Cart** 



## Multiple Video Input Switching

The built-in codex box and video switch card support switching between multiple video sources for increased functionality.





## How do you think about the synergy between Rugged Tablet & Laptop with Outdoor AIO? based on Applications & Features?

(See the slides below)







## **100% CPU Performance**



### **100%** Anti-condensation

100% Waterproof





## **Photo Gallery**







## **Photo Gallery**







## **Main Application**





- Food Processing & Beverage
- ◆ Low-temperature freezing warehouse
- Medical freezing system for biological samples / vaccine
- Pharmacy & Lab
- Sanitary Facilities
- Surgical Instrument





## **Design Innovation**



#### **Product Design:**

- ♦ 100% Waterproof Guarantee ◆ 100 % Anti-condensation
- 100% CPU