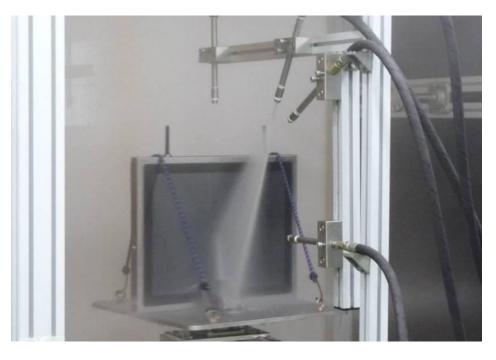

## **100% Waterproof Guarantee**

## Full IP66 / Full IP69K

Full IP66 grade:

- 1. Completely dustproof
- 2. High pressure of water

Full IP69K grade:

- 1. Completely dustproof
- 2. Strong jet of water

## **100% Waterproof Guarantee**

Gap With Silicone (Prevent Water & Dust leakage)

♦ IP66 Full Sealed Enclosure