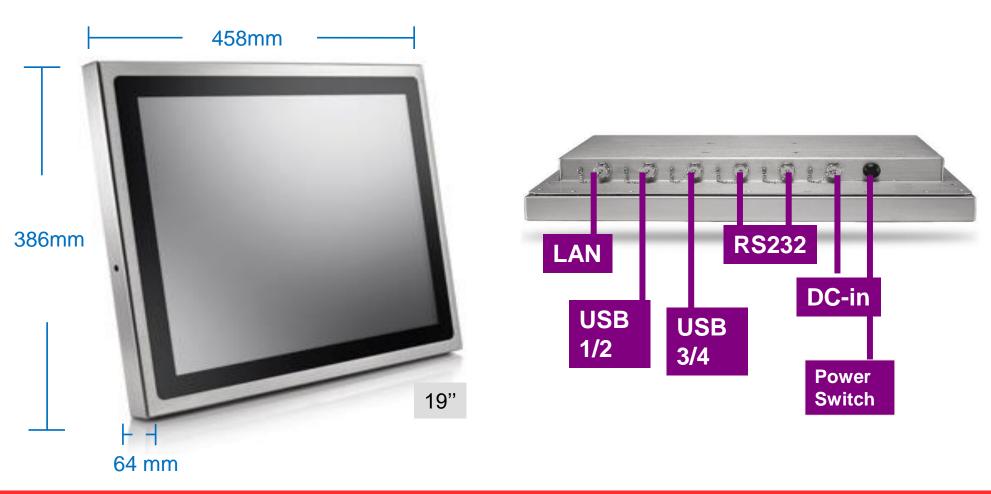

*Medical Device Evolution**



### EMG Systems (ELECTROMYOGRAPHY)



Urology



Sierra Summit



Sierra Ascent



STROBOSCOPY



## 2017 and after



## From my observations of Market trend in Medical Computing industry: TeleMedicine









#### Applications







Surgery Demonstr



Iti-Group Teleconsultation



## 2017 and after (III)



**Telemedicine Video Cart** 



## Multiple Video Input Switching

The built-in codex box and video switch card support switching between multiple video sources for increased functionality.





## How do you think about the synergy between Rugged Tablet & Laptop with Outdoor AIO? based on Applications & Features?

(See the slides below)







## **100% CPU Performance**



### **100%** Anti-condensation

100% Waterproof





## **Photo Gallery**







## **Photo Gallery**







## **Main Application**





- Food Processing & Beverage
- ◆ Low-temperature freezing warehouse
- Medical freezing system for biological samples / vaccine
- Pharmacy & Lab
- Sanitary Facilities
- Surgical Instrument





## **Design Innovation**



#### **Product Design:**

- ♦ 100% Waterproof Guarantee ◆ 100 % Anti-condensation
- 100% CPU Performance : i-Cooling Thermal Control Slim and Thin
- ◆ M12 metal with IP68 connectors ◆ High Strength Anti-corrosion Housing
- ♦ TPM Design
  ♦ FCC, CE, VCCI Class B

#### Wide Temp. Design: WTP-8B66-15/19W Series

♦ CPU Performance ♦ Wide Temp. Components

#### **Optional & Customized**







## **100% Waterproof Guarantee**



## Full IP66 / Full IP69K





Full IP66 grade:

- 1. Completely dustproof
- 2. High press