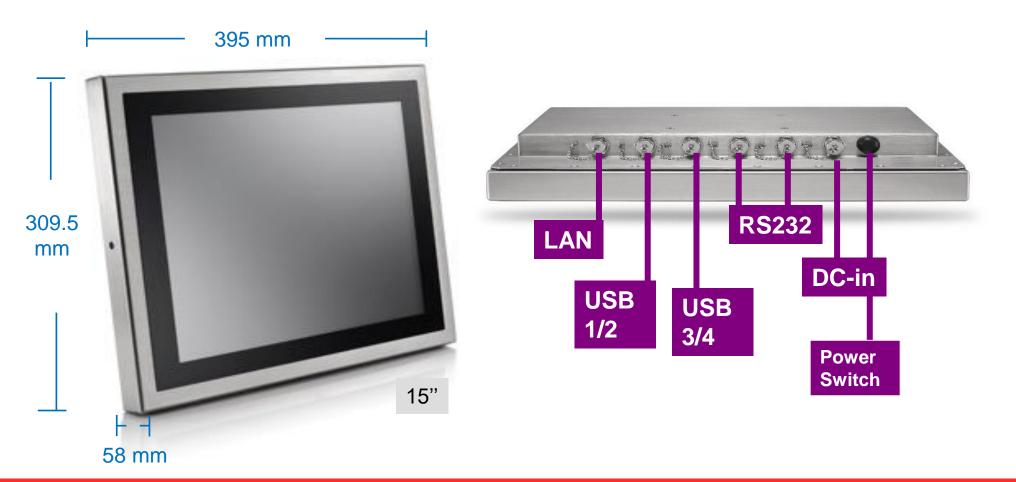

### EMG Systems (ELECTROMYOGRAPHY)



Urology



Sierra Summit



Sierra Ascent



STROBOSCOPY



## 2017 and after



## From my observations of Market trend in Medical Computing industry: TeleMedicine









#### Applications







Surgery Demonstr



Iti-Group Teleconsultation



## 2017 and after (III)



**Telemedicine Video Cart** 



## Multiple Video Input Switching

The built-in codex box and video switch card support switching between multiple video sources for increased functionality.





## How do you think about the synergy between Rugged Tablet & Laptop with Outdoor AIO? based on Applications & Features?

(See the slides below)







## **100% CPU Performance**



### **100%** Anti-condensation

100% Waterproof





## **Photo Gallery**







## **Photo Gallery**







## **Main Application**





- Food Processing & Beverage
- ◆ Low-temperature freezing warehouse
- Medical freezing system for biological samples / vaccine
- Pharmacy & Lab
- Sanitary Facilities
- Surgical Instrument





## **Design Innovation**



#### **Product Design:**

- ♦ 100% Waterproof Guarantee ◆ 100 % Anti-condensation
- 100% CPU Performance : i-Cooling Thermal Control Slim and Thin
- ◆ M12 metal with IP68 connectors ◆ High Strength Anti-corrosion Housing
- ♦ TPM Design
  ♦ FCC, CE, VCCI Class B

#### Wide Temp. Design: WTP-8B66-15/19W Series

♦ CPU Performance ♦ Wide Temp. Components

#### **Optional & Customized**







## **100% Waterproof Guarantee**



## Full IP66 / Full IP69K





Full IP66 grade:

- 1. Completely dustproof
- 2. High pressure of water

Full IP69K gra