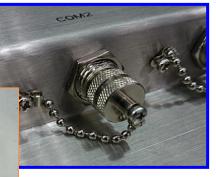

## M12 Metal With IP68 Connectors

- Zinc Alloy, Nickel Plated
- Aesthetic
- High Strength

#### IO CONNECTORS TO THE BOTTOM SIDE (EASY TO GET THE EXTERNAL WIRES SMOOTHLY)