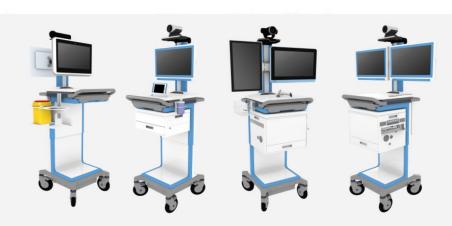

(US)

User Scenario: Providing long hours of work, high computing power for running call response/medical information management software and reliable connectivity to quick transfer diagnosis records.





#### MILLITARY, DEFENSE

- DURABOOK Solution: TA10
- End Customer: UN & Excalibur Army
- User Scenario: Must be dust, heat and vibration durable.

## DICOM Compatible in PC or Tablet with Wasy Calibration





AimoView







Wasy Calibration can display DICOM compatible image on your Tablet or PC





## **Medical Device Evolution**



### EMG Systems (ELECTROMYOGRAPHY)



Urology



Sierra Summit



Sierra Ascent



STROBOSCOPY



## 2017 and after



## From my observations of Market trend in Medical Computing industry: TeleMedicine









#### Applications







Surgery Demonstr



Iti-Group Teleconsultation



## 2017 and after (III)



**Telemedicine Video Cart** 



## Multiple Video Input Switching

The built-in codex box and video switch card support switching between multiple video sources for increased functionality.





## How do you think about the synergy between Rugged Tablet & Laptop with Outdoor AIO? based on Applications & Features?

(See the slides below)







## **100% CPU Performance**



### **100%** Anti-condensation

100% Waterproof





## **Photo Gallery**







## **Photo Gallery**







## **Main Application**





- Food Processing & Beverage
- ◆ Low-temperature freezing warehouse
- Medical freezing system for biological samples / vaccine
- Pharmacy & Lab
- Sanitary Facilities
- Surgical Instrument





## **Design Innovation**



####