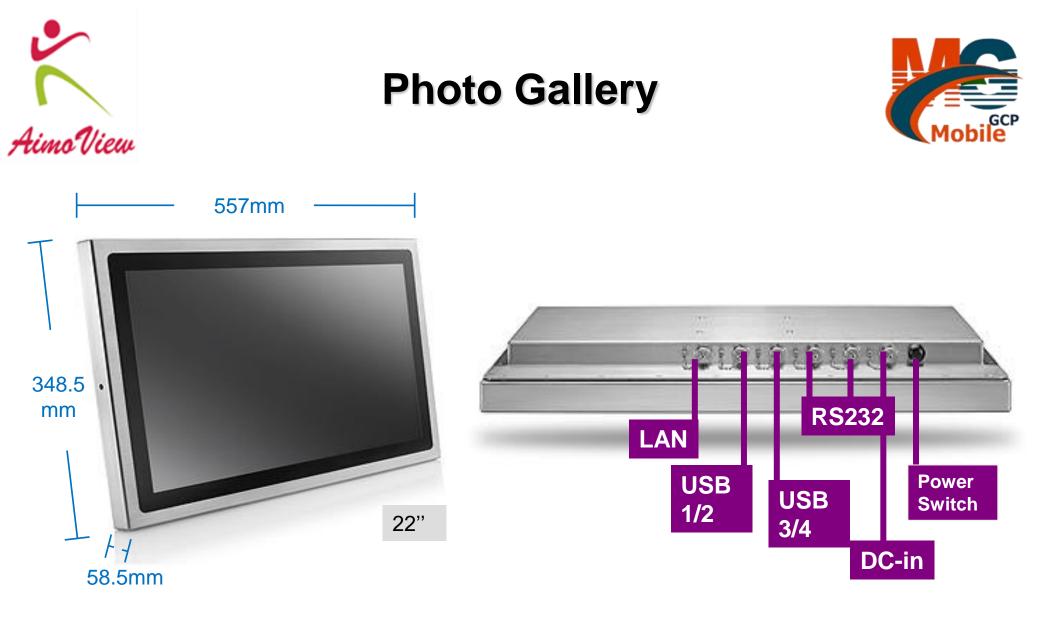

your Tablet or PC





## **Medical Device Evolution**



### EMG Systems (ELECTROMYOGRAPHY)



Urology



Sierra Summit



Sierra Ascent



STROBOSCOPY



## 2017 and after



## From my observations of Market trend in Medical Computing industry: TeleMedicine









#### Applications







Surgery Demonstr



Iti-Group Teleconsultation



## 2017 and after (III)



**Telemedicine Video Cart** 



## Multiple Video Input Switching

The built-in codex box and video switch card support switching between multiple video sources for increased functionality.





## How do you think about the synergy between Rugged Tablet & Laptop with Outdoor AIO? based on Applications & Features?

(See the slides below)







## **100% CPU Performance**



### **100%** Anti-condensation

100% Waterproof





## **Photo Gallery**







## **Photo Gallery**







## **Main Application**





- Food Processing & Beverage
- ◆ Low-temperature freezing warehouse
- Medical freezing system for biological samples / vaccine
- Pharmacy & Lab
- Sanitary Facilities
- Surgical Instrument





## **Design Innovation**



#### **Product Design:**

- ♦ 100% Waterproof Guarantee ◆ 100 % Anti-condensation
- 100% CPU Performance : i-Cooling Thermal Control Slim and Thin
- ◆ M12 metal with IP68 connectors ◆ High Strength Anti-corrosion Housing
- ♦ TPM Design
  ♦ FCC, CE, VCCI Class B

#### Wide Temp. Design: WTP-8B66-15/19W Series

♦ CPU Performance ♦ Wide Temp. Components

#### **Optional & Customized**







## **100% Waterproof Guarantee**



## Full IP66 / Full IP69K





Full IP66 grade:

- 1. Complete