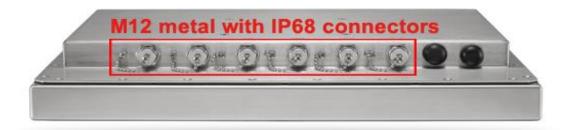

#### **Product Design:**

- ♦ 100% Waterproof Guarantee ◆ 100 % Anti-condensation
- 100% CPU Performance : i-Cooling Thermal Control Slim and Thin
- ◆ M12 metal with IP68 connectors ◆ High Strength Anti-corrosion Housing
- ♦ TPM Design
  ♦ FCC, CE, VCCI Class B

## M12 Metal With IP68 Connectors

- Zinc Alloy, Nickel Plated
- Aesthetic
- High Strength