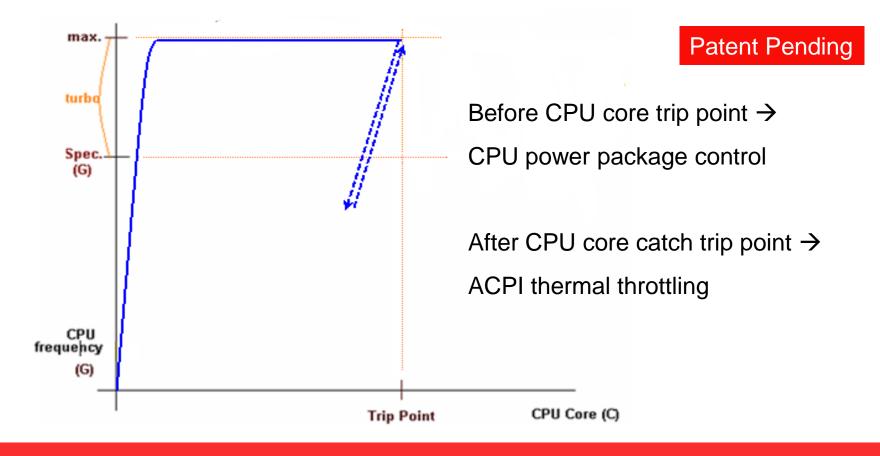

Slim and Thin
- ◆ M12 metal with IP68 connectors ◆ High Strength Anti-corrosion Housing
- ♦ TPM Design
  ♦ FCC, CE, VCCI Class B

#### Wide Temp. Design: WTP-8B66-15/19W Series

♦ CPU Performance ♦ Wide Temp. Components

#### **Optional & Customized**







## **100% Waterproof Guarantee**



## Full IP66 / Full IP69K





Full IP66 grade:

- 1. Completely dustproof
- 2. High pressure of water

Full IP69K grade:

- 1. Completely dustproof
- 2. Strong jet of water



## **100% Waterproof Guarantee**

Gap With Silicone (Prevent Water & Dust leakage)



♦ IP66 Full Sealed Enclosure







## 100 % Anti-condensation



## Ventilation Film Design

Advantage:

Hot Air Dissipation (Prevent thermal expansion of unit)
 Waterproof





## 100% CPU Performance



## I Cooling Smart Thermal Control





## **Slim & Full Flat Design**



## Full Flat 5 Wire Resistive / P-cap Touch Slim Bezel







## M12 Metal With IP68 Connectors







- Zinc Alloy, Nickel Plated
- Aesthetic
- High Strength





#### IO CONNECTORS TO THE BOTTOM SIDE (EASY TO GET THE EXTERNAL WIRES SMOOTHLY)





## Wide Temp. Design:



## **CPU** Performance

| CPU                                                                     | benchmark |
|-------------------------------------------------------------------------|-----------|
| Intel <sup>®</sup> Celeron J1900 2.0 GHz Quad-core processor (10W max.) | 1928      |
| Intel <sup>®</sup> Atom E3845 processor Quad-core CPU (10W) Wide Temp.  | 1398      |

















Importance of Medical Grade Regulatory

- Competitive Advantage
- Our Customer / Our Quality
-