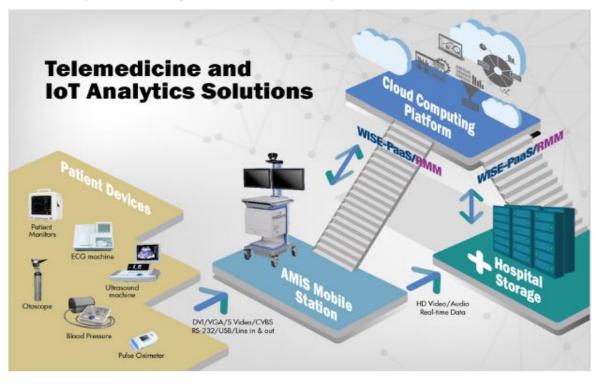

## From my observations of Market trend in Medical Computing industry: TeleMedicine

## 2017 and after (III)

**Telemedicine Video Cart** 

## Multiple Video Input Switching

The built-in codex box and video switch card support switching between multiple video sources for increased functionality.