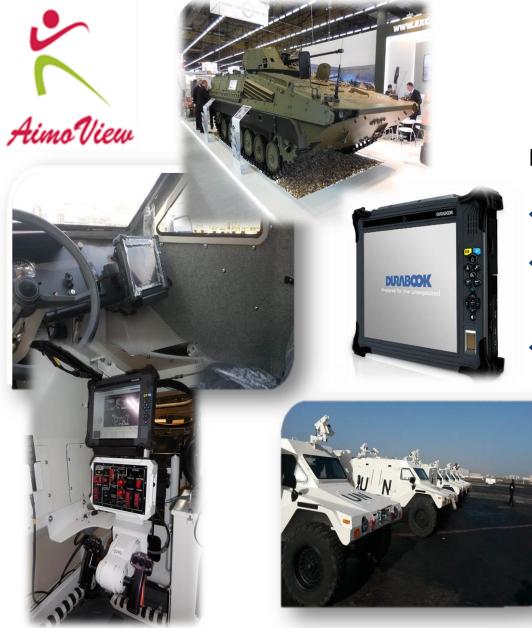

#### MILLITARY, DEFENSE

- DURABOOK Solution: TA10
- End Customer: UN & Excalibur Army
- User Scenario: Must be dust, heat and vibration durable.